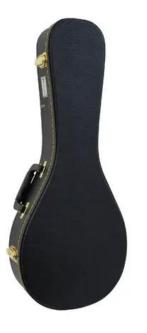

## DIMAVERY wooden case for a-shape mandolin

Case for mandolin

Art. No.: 26347700 GTIN: 4026397224030

#### Features:

- Material: wood
- Surface material leather optic
- Color: black
- Two guilded spring locks
- High grade quality
- Compact and handle
- With handle
- This case guarantees robust protection and secure transport
- For further information about this product, please refer to the Data Sheet under "Downloads"