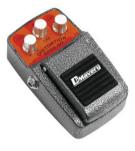

# **EPDS-50 Effect pedal, Distortion**

Classic distortion sound

### Features:

- This pedal is a favourite of guitar and bass player due to simple operation
- Stable housing with robust foot pedal
- Rotary control: Level, Tone, Dist
- In/Out connections via 6.3 mm jack socket
- Non-slip pad
- Operation via 9 V battery or adaptor
- AC-adaptor and battery not included!