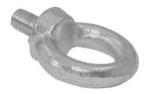

## Eye bolt M12

Safety eyelet

**Art. No.: 30001167** GTIN: 4026397455335

## Features:

- For holding, carrying, suspending and securing
- Can be used as attachment gear or connection element, e.g. for screwing into the flying points of a loudspeaker cabinet
- Warning: the given working load limit (WLL) of this product is valid for holding and carrying loads with lifting gear. The WLL does not describe the maximum load for overhead rigging!
- M12 thread
- For further information about this product, please refer to the Data Sheet under "Downloads"