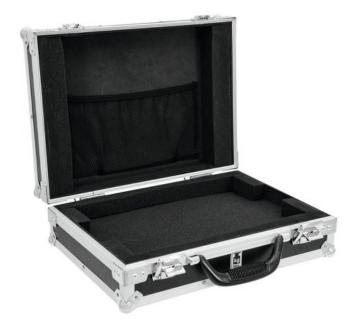

## **Description:**

Flightcase for a laptop with 13"

With the ROADINGER laptop case your 13" laptop is always well protected. The main compartment is designed for a laptop with a maximum size of 325 x 230 x 30 mm. The accessory pocket integrated in the lid is suitable for external hard drives or power supplies and cables.

The high-quality workmanship with 4 mm thick, multi-layer glued wood and the robust carrying handle ensures that your laptop is well protected.

The aluminium profile frame and the small, three-legged steel ball corners provide the necessary stability. The two lockable snap locks additionally secure your laptop against unauthorized access.

#### Features:

- With Laptop compartment
- With acessory pocket in the cover
- High-quality workmanship with plywood multi-layer glued 4 mm, black, laminated
- Interior with foam padding<BR>cover with foam padding
- Aluminum profile frames 20mm with rounded edges
- Rugged carrying handle
- 2 chrome tip-over locks
- 2 high-quality spring locks with shut-off function
- For further information about this product, please refer to the Data Sheet under "Downloads"