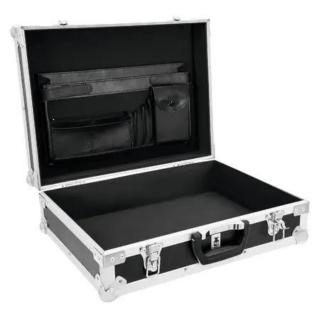

### **Description:**

Flightcase for all purposes with bag for documents

The universal ROADINGER case is equipped with a document pocket for your personal documents.

The 4 mm thick walls, the aluminum profile frame with rounded corners and the three-legged, medium-sized steel ball corners provide for stability. The flight case also has two lockable snap locks and a robust folding handle.

#### Features:

- With acessory pocket in the cover
- High-quality workmanship with plywood multi-layer glued 4 mm, black, laminated
- Interior with foam padding<BR>cover with foam padding
- Aluminum profile frames 20mm with rounded edges
- Rugged carrying handle
- 2 chrome tip-over locks
- 2 high-quality spring locks with shut-off function
- For further information about this product, please refer to the Data Sheet under "Downloads"