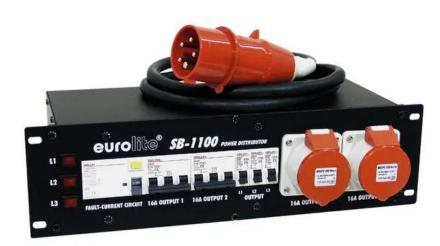

# **EUROLITE SB-1100 Power Distributor 32A**

Practical 32 A distributor in 483 mm housing (19")

Art. No.: 30248375 GTIN: 4026397521634

#### Features:

- Specially designed for larger distribution needs
- With M6 earthing screw in order to ground a rigg if necessary
- (19") 48.3 cm rack installation 3 U
- For further information about this product, please refer to the Data Sheet under "Downloads"
  Package contents
- 1 x device, 1 x user manual

### **Technical specifications:**

| Power supply:         | 380-400V AC, 50Hz                                                                                        |
|-----------------------|----------------------------------------------------------------------------------------------------------|
| Power connection:     | Fixed power supply cord with CEE 32A 5-pin                                                               |
| Power output:         | 1 x CEE 32A 5-pol (F) recessed mounting Bypass 6 x safety contact (F), hinged lid mounting version fused |
|                       | 2 x CEE 16A 5-pol (F) recessed mounting fused                                                            |
| Protection:           | 1 x fault-current circuit breaker (FI) 40A/0,03A<br>4-pol                                                |
|                       | 2 x circuit breaker C 16A 3-pol                                                                          |
|                       | 3 x circuit breaker C 16A 1-pol                                                                          |
| Phase status display: | 3                                                                                                        |
| Housing design:       | (19") 48.3 cm rack installation 3 U                                                                      |
|                       |                                                                                                          |