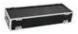

## **ROADINGER Extension Module Flightcase 31001090**

Stackable module for 4 LED bars

Art. No.: 31001091 GTIN: 4026397627596

#### Features:

- Universal modular system for LED bars up to 1 m length
- High-quality workmanship with birch multiplex 7 mm, dark brown, laminated
- Interior with foam padding
- Aluminum profile frames 20mm with rounded edges
- 2 hinged, chromium plated case handles
- 4 high-quality butterfly locks
- Branded hardware
- Made in Europe
- For further information about this product, please refer to the Data Sheet under "Downloads"