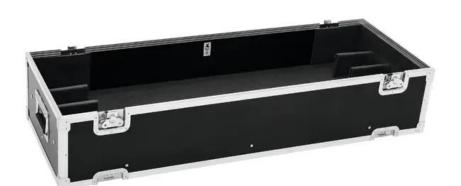

## **ROADINGER Extension Module Flightcase 31001090**

Stackable module for 4 LED bars

Art. No.: 31001091 GTIN: 4026397627596

#### Features:

- Universal modular system for LED bars up to 1 m length
- High-quality workmanship with birch multiplex 7 mm, dark brown, laminated
- Interior with foam padding
- Aluminum profile frames 20mm with rounded edges
- 2 hinged, chromium plated case handles
- 4 high-quality butterfly locks
- Branded hardware
- Made in Europe
- For further information about this product, please refer to the Data Sheet under "Downloads"

### **Technical specifications:**

| Aluminum profile frames: | 20 mm                     |
|--------------------------|---------------------------|
| Aluminum profile frames: | 20 111111                 |
| Case handle:             | 2 pc/pcs                  |
| Lock:                    | Butterfly lock: 4 pc/pcs  |
| Use of brands:           | Branded hardware          |
| Material:                | Birch multiplex, 7 mm     |
| Color:                   | Dark brown, laminated     |
| Compartment dimensions:  | 114 cm x 8,5 cm x 15,5 cm |
| Inside dimensions:       | 114 cm x 40 cm x 15,5 cm  |
| Dimensions:              | Width: 119 cm             |