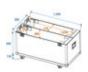

## **Technical specifications:**

| Maximum load:            | 100 kg                            |
|--------------------------|-----------------------------------|
| Removable covers:        | 1 pc/pcs                          |
| Aluminum profile frames: | 25 mm                             |
| Case handle:             | 4 pc/pcs                          |
| Lock:                    | Butterfly lock: 4 pc/pcs          |
| Transport aid:           | 4 x castors with 2 locking brakes |
| Use of brands:           | Branded hardware                  |

| Material:           | Plywood multi-layer glued; birch multiplex |
|---------------------|--------------------------------------------|
| Color:              | Dark brown, laminated                      |
| Device compartment: | 1,235 m x 17 cm x 77 cm                    |
| Inside dimensions:  | 1,32 m x 34 cm x 77 cm                     |
| Dimensions:         | Width: 1,36 m                              |
|                     | Depth: 38,5 cm                             |
|                     | Height: 77 cm                              |
| Weight:             | 41,60 kg                                   |