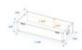

| Material:           | Plywood multi-layer glued; birch multiplex |
|---------------------|--------------------------------------------|
| Color:              | Dark brown, laminated                      |
| Device compartment: | 1,235 m x 17 cm x 77 cm                    |
| Inside dimensions:  | 1,32 m x 34 cm x 77 cm                     |
| Dimensions:         | Width: 1,36 m                              |
|                     | Depth: 38,5 cm                             |
|                     | Height: 77 cm                              |
| Weight:             | 41,60 kg                                   |