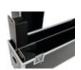

## Features:

- High-quality workmanship with plywood multi-layer glued, dark brown, laminated
- Interior with foam padding<BR>cover with felt cover
- Interior with foam padding
- Removable cover
- Aluminum profile frames 25mm with rounded edges
- 4 hinged, chromium plated case handles
- 4 high-quality butterfly locks
- 4 castors with 2 locking brakes
- Branded hardware
- Made in Europe
- For further information about this product, please refer to the Data Sheet under "Downloads"