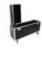

## **ROADINGER Flightcase 2x LCD ZL50**

Trunk case with castors, PRO version

**Art. No.: 31998012** GTIN: 4026397539103

List price: 1010.31 €

incl. 19% VAT.

## Features:

- High-quality workmanship with plywood multi-layer glued, dark brown, laminated
- Interior with foam padding<BR>cover with felt cover
- Interior with foam padding
- Removable cover
- Aluminum profile frames 25mm with rounded edges
- 4 hinged, chromium plated case handles
- 4 high-quality butterfly locks
- 4 castors with 2 locking brakes
- Branded hardware
- Made in Europe
- For further information about this product, please refer to the Data Sheet under "Downloads"