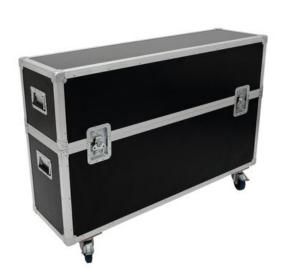

## **ROADINGER Flightcase 2x LCD ZL50**

Trunk case with castors, PRO version

**Art. No.: 31998012** GTIN: 4026397539103

List price: 1010.31 €

incl. 19% VAT.

## Features:

- High-quality workmanship with plywood multi-layer glued, dark brown, laminated
- Interior with foam padding<BR>cover with felt cover
- Interior with foam padding
- Removable cover
- Aluminum profile frames 25mm with rounded edges
- 4 hinged, chromium plated case handles
- 4 high-quality butterfly locks
- 4 castors with 2 locking brakes
- Branded hardware
- Made in Europe
- For further information about this product, please refer to the Data Sheet under "Downloads"