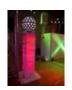

#### Features:

Set with 2 stands for speakers and light effects, height 100-175 cm

- Translucent stretch fabric can be backlit with any lighting effect
- Pin (Ø 35 mm) for mounting speakers
- Fast assembly without any tools
- Stand weight 12.9 kg each
- Washable (needs to be treated with flame retardant spray afterwards)
- Adjustable height
- Available in various colors
- For application areas such as: Trade fair and shop fitting; wedding/gala/events