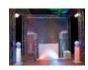

# EUROLITE 2x Stage Stand variable incl. Cover and Bag, white

Set with 2 stands for speakers and light effects, height 100-175 cm

Art. No.: 32000050 GTIN: 4026397666137

**List price: 534.31 €** 

incl. 19% VAT.

#### Features:

Set with 2 stands for speakers and light effects, height 100-175 cm

- Translucent stretch fabric can be backlit with any lighting effect
- Pin (Ø 35 mm) for mounting speakers
- Fast assembly without any tools
- Stand weight 12.9 kg each
- Washable (needs to be treated with flame retardant spray afterwards)
- Adjustable height
- Available in various colors
- For application areas such as: Trade fair and shop fitting; wedding/gala/events