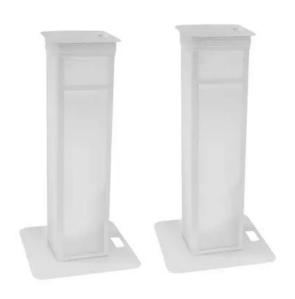

# EUROLITE 2x Stage Stand variable incl. Cover and Bag, white

Set with 2 stands for speakers and light effects, height 100-175 cm

Art. No.: 32000050 GTIN: 4026397666137

**List price: 534.31 €** 

incl. 19% VAT.

#### Features:

Set with 2 stands for speakers and light effects, height 100-175 cm

- Translucent stretch fabric can be backlit with any lighting effect
- Pin (Ø 35 mm) for mounting speakers
- Fast assembly without any tools
- Stand weight 12.9 kg each
- Washable (needs to be treated with flame retardant spray afterwards)
- Adjustable height
- Available in various colors
- For application areas such as: Trade fair and shop fitting; wedding/gala/events

#### Package contents

2 x bag, 1 x stand, 2 x plate