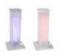

#### Features:

Set with 2 stands for speakers and light effects, height 100-175 cm

- Translucent stretch fabric can be backlit with any lighting effect
- Pin (Ø 35 mm) for mounting speakers
- Fast assembly without any tools
- Stand weight 12.9 kg each
- Washable (needs to be treated with flame retardant spray afterwards)
- Adjustable height
- Available in various colors
- For application areas such as: Trade fair and shop fitting; wedding/gala/events