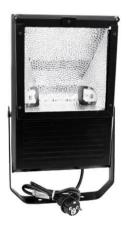

### Outdoor Spot 150W WFL black A

Asymmetrical outdoor spotlight (IP65) for 150 W discharge lamp

**Art. No.: 40000310** GTIN: 4026397178470

#### Features:

- Static spot
- Asymmetrical, i.e. more light upwards than downwards
- Aluminum die-cast housing
- Selectable
- The device is cooled by passive convection cooling
- Control via plug and play
- Suitable for outdoor use IP65
- Various versions available
- For application areas such as: Stage