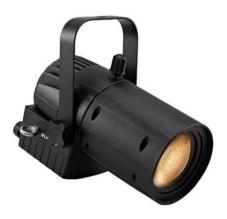

### LED PPC-20 WW Spot

Fanless spotlight with 20 W COB LED, adjustable beam angle, color rendering index (CRI) > 95

## LED PPC-20 WW Spot

Fanless spotlight with 20 W COB LED, adjustable beam angle, color rendering index (CRI) >95  $\,$ 

### Features:

- Four beam angles adjustable via lens settings within the housing
- With plano-convex lens
- 1 powerful LED 20 W COB (chip-on-board) warm white (WW)
- The device is cooled by passive convection cooling
- Control via rotary dial for brightness
- Flicker-free
- With a beam angle of 10°
- Very high color rendering index (CRI)
- For application areas such as: Trade fair and shop fitting; installation; restaurants, bars and hotels; video and photography
- Silent operation
- Application possibility: Suspended; on stand Package contents
- 1 x spotlight, 1 x user manual, 1 x power cord, 1 x mounting bracket, 1 x screw