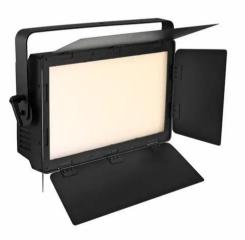

### LED PLL-704 3200K Panel

DMX-controlled surface light with 704 warm white LEDs, QuickDMX port and barn doors

Art. No.: 40001830 GTIN: 4026397700237

## LED PLL-704 3200K Panel

DMX-controlled surface light with 704 warm white LEDs, QuickDMX port and barn doors

#### Features:

- Energy-saving, durable and environmentally friendly
- 4 barn doors to avoid blinding the audience and for protection during transport
- Slim, rugged metal housing
- 704 powerful LEDs SMD 2835 warm white (WW)
- Pulse-width modulation variable
- The device is cooled by passive convection cooling
- Control via stand-alone; DMX; quick select potentiometer for brightness and flash rate; sound to light via microphone; master/slave function; CRMX by LumenRadio via USB (optional); W-DMX by wireless solution via USB (optional); QuickDMX via USB (optional)
- Preprogrammed in Light Captain
- Flicker-free
- With a beam angle of 120°
- Very high color rendering index (CRI)
- With mounting bracket
- LCD display