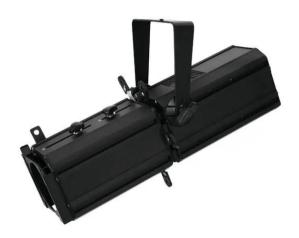

### **LED Profile 100W WW**

PRO stage spotlight

Art. No.: 40001990 GTIN: 4026397492156

#### Features:

- High-quality housing for high stability
- Electronic dimmer (0-100%)
- 1 powerful LED 100 W COB (chip-on-board) warm white (WW)
- Focus manual
- Strobe effect
- The device is cooled by cooling fan
- Control via DMX; stand-alone; master/slave function
- Preprogrammed in LED PC-Control 512; Light Captain; Light'J
- With a beam angle of 13° 28°
- With mounting bracket
- For application areas such as: Theater; stage