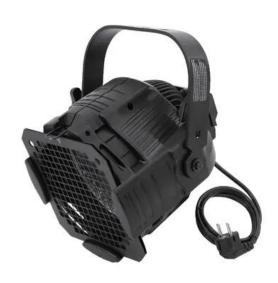

## **EUROLITE ML-64 ZOOM GKV Multi Lens Spot bk**

Spot for GKV halogen lamp with double lens for zoom setting from 12°-27°

Art. No.: 41600122 GTIN: 4026397336764

#### Features:

- Spot with 2 built-in lenses (Wave/Stipples, Wave/Clear)
- Light output of a conventional PAR 64 spot with less power consumption
- High-quality die-cast housing for highest stability
- Control via plug and play
- With a beam angle of 12° 35°
- For application areas such as: Theater; mobile use; Trade fair and shop fitting

### **Technical specifications:**

| Power supply:           | 230 V AC, 50 Hz                          |
|-------------------------|------------------------------------------|
| Power consumption:      | 600 W                                    |
| IP classification:      | IP20                                     |
| Power connection:       | Fixed power supply cord with safety plug |
| Lamp type:              | Halogen lamp                             |
| Color generation:       | Via color filter frame (optional)        |
| Control:                | Plug and play                            |
| Beam angle:             | 12° - 35°                                |
| Beam angle (1/2 peak):  | 12 - 27°                                 |
| Beam angle (1/10 peak): | 17 - 35°                                 |
| Housing color:          | Black                                    |