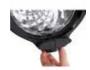

## **EUROLITE ML-64 ZOOM GKV Multi Lens Spot bk**

Spot for GKV halogen lamp with double lens for zoom setting from 12°-27°

Art. No.: 41600122 GTIN: 4026397336764

#### Features:

- Spot with 2 built-in lenses (Wave/Stipples, Wave/Clear)
- Light output of a conventional PAR 64 spot with less power consumption
- High-quality die-cast housing for highest stability
- Control via plug and play
- With a beam angle of 12° 35°
- For application areas such as: Theater; mobile use; Trade fair and shop fitting