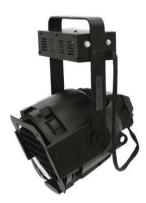

## ML-56 CDM Multi Lens Spot bk

Spot for CDM-T 150 discharge lamp with 4 lenses/beam angles

Art. No.: 41600125 GTIN: 4026397408423

List price: 201.11 € incl. 19% VAT.

## ML-56 CDM Multi Lens Spot bk

Spot for CDM-T 150 discharge lamp with 4 lenses/beam angles

**Art. No.: 41600125** GTIN: 4026397408423

#### Features:

- Spot with 4 exchangeable lenses (VNSP, NSP, MFL and WFL)
- Light output of a conventional PAR 56 spot with less power consumption
- High-quality die-cast housing for highest stability
- High-quality aluminum reflector
- Control via plug and play
- For application areas such as: Theater; mobile use; Trade fair and shop fitting