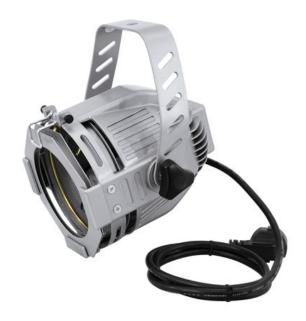

# **EUROLITE ML-36 Multi Lens, silver**

Compact device - big light

Art. No.: 41600155

GTIN: 4026397189957

#### Features:

- Professional theatre spot
- Ideal for theatres, fair installations and mobile use
- Stable die-cast housing
- With color-filter frame
- For PAR-36 6 V/30 W lamp
- Optional barndoors

### **Technical specifications:**

| Power supply:        | 230 V AC, 50 Hz                              |
|----------------------|----------------------------------------------|
| Power consumption:   | 40,00 W                                      |
| Dimensions:          | Width: 17 cm                                 |
|                      | Depth: 20 cm                                 |
|                      | Height: 16 cm                                |
| Dimensions:          | 160 x 170 x 200 mm                           |
| Weight:              | 1.6 kg                                       |
| Legal specifications |                                              |
| Special product:     | Not designed for household room illumination |
| Intended use:        | Show effect lighting                         |