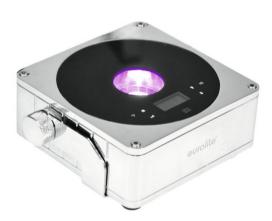

### **AKKU IP Flat Light 1 cr**

Flat IP65 spotlight in chrome with 1 x 15 W 4in1 QCL RGBW LED, QuickDMX transceiver

**Art. No.: 41700050** GTIN: 4026397610284

List price: 296.31 € incl. 19% VAT.

#### **AKKU IP Flat Light 1 cr**

Flat IP65 spotlight in chrome with 1 x 15 W 4in1 QCL RGBW LED, QuickDMX transceiver

**Art. No.: 41700050** GTIN: 4026397610284