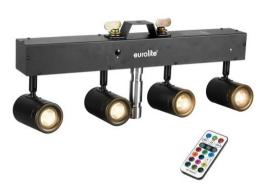

### **LED KLS-60 WW Compact Light Set**

Bar with 4 bright, warm white spots, QuickDMX port, IR remote control and bag

Art. No.: 42109602 GTIN: 4026397675818

List price: 403.41 € incl. 19% VAT.

#### **LED KLS-60 WW Compact Light Set**

Bar with 4 bright, warm white spots, QuickDMX port, IR remote control and bag

**Art. No.: 42109602** GTIN: 4026397675818

#### Features:

- Compact lightweight
- Spots can be turned 170° vertically and 340° horizontally
- 4 powerful LEDs 15 W high-power warm white (WW)<BR>4 spots controlled separately
- 12 integrated show programs
- Silent operation
- Strobe effect
- Dimmer electronic
- Very high color rendering index (CRI)
- Flicker-free
- Multicolor OLED display
- Control via DMX; stand-alone; IR remote control; Master/slave function; Sound to light via Microphone; QuickDMX via USB (optional); W-DMX by wireless solution via USB (optional); CRMX by LumenRadio via USB (optional)
- Preprogrammed in Light Captain
- Mains input and output for power linking up to 8 units
- Application possibility: Suspended; on stand