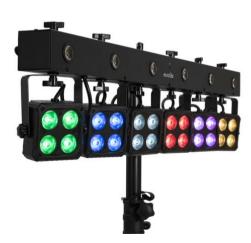

### **LED KLS-180/6 Compact Light Set**

Bar with 6 RGBW spots and 6 white strobe LEDs

Art. No.: 42109632 GTIN: 4026397690408

List price: 474.81 € incl. 19% VAT.

#### **LED KLS-180/6 Compact Light Set**

Bar with 6 RGBW spots and 6 white strobe LEDs

**Art. No.: 42109632** GTIN: 4026397690408

#### Features:

- Crossbar with integrated DMX control unit and stand sleeve
- Movable and tiltable spotlights
- Control via IR remote control; stand-alone; Sound to light via Microphone; DMX; Master/slave function; QuickDMX via USB (optional); W-DMX by wireless solution via USB (optional); CRMX by LumenRadio via USB (optional)
- Flicker-free
- With a beam angle of 9°
- Dimmer electronic; color blend stepless; color change adjustable; colors preset
- Strobe effect
- Preprogrammed in EASY SHOW 1; Light Captain; EASY SHOW 2; EASY SHOW 3; Light J
- For application areas such as: Party room; mobile use; mobile djs / entertainer; small rental
- Silent operation
- Application possibility: Suspended; on stand spotlight