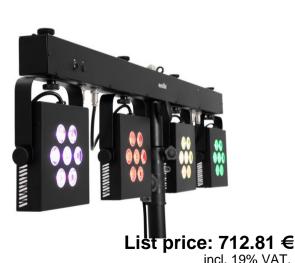

## LED KLS-3002 Next Compact Light Set

Bar with 4 powerful RGBAW/UV spots, QuickDMX support, IR remote control and carrying bag

**Art. No.: 42109895** GTIN: 4026397657654

#### Features:

- Crossbar with integrated DMX control unit and TV spigot for tripod installation
- 7 powerful LEDs 10 W high-power 6in1 HCL RGBWA/UV (homogenous color mix)<BR> spots controlled separately
- With a beam angle of 19°
- 20 integrated show programs
- Direct color selection for 21 preset colors
- Dimmer electronic; color blend stepless; color selection; program selection
- UV effect
- Control via stand-alone; DMX; IR remote control; Sound to light via Microphone; Wireless footswitch (optional); QuickDMX via USB (optional); W-DMX by wireless solution via USB (optional); CRMX by LumenRadio via USB (optional)
- For application areas such as: Mobile use; Stage; mobile djs / entertainer; Rental