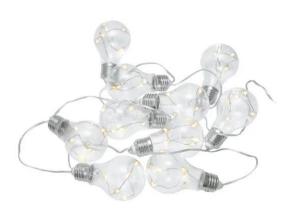

#### Features:

- Decorative light chain with 10 LED lamps in a classic light bulb design
- This light chain shines warm white and is the perfect way to light up your home
- For indoor use only
- Long lifetime and low heat
- Battery operation
- On/off switch
- Length: approx. 180 cm
- Distance between the lamps: approx. 15 cm
- 10 powerful LEDs warm white (WW)
  Package contents
- 1 x illuminant, 1 x user manual