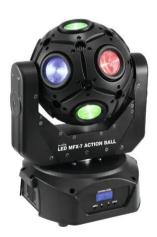

### **LED MFX-7 Action ball**

LED ball with unlimited PAN/TILT movement and 15 W 4in1 LEDs in RGBW

**Art. No.: 50944322** GTIN: 4026397588460

#### **LED MFX-7 Action ball**

LED ball with unlimited PAN/TILT movement and 15 W 4in1 LEDs in RGBW

**Art. No.: 50944322** GTIN: 4026397588460

#### Features:

- Beam effect with 15 W quadcolor LEDs in RGBW colors
- Compact lightweight
- PAN- and TILT angle adjustable between 0° and 630°
- With Infinity function for unlimited PAN and TILT movement
- PAN- and TILT-angle adjustable
- 6 or 17 DMX channels selectable
- Each LED can be controlled individually
- Sound-controlled via built-in microphone
- Fuzzy sound control: program continues automatically during periods without music or bass-beat
- Functions: Colored beams, auto mode, sound control, Master/Slave, built-in programs
- Dimmer via Control Board
- Strobe effect with adjustable speed
- DMX-controlled operation or stand-alone operation with Master/Slave function
- Addressing via control panel with 4-digit LED display
- Standing or hanging installation possible