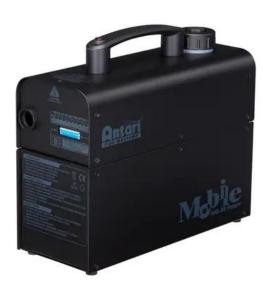

## **ANTARI MB-20 Mobile Fogger**

Portable battery powered fog machine with 600 W

**Art. No.: 51701928** GTIN: 4710586553956

#### Features:

- Very short warm-up time
- With level indication
- Operates on water-based fluid
- Control via DMX; wired remote control (optional); stand-alone; wireless remote control (optional)
  Package contents
- 1 x device, 1 x user manual, 1 x charger, 1 x fluid, 1 x case

### **Technical specifications:**

| Power supply:      | 100-240 V AC, 50/60 Hz                                                                    |
|--------------------|-------------------------------------------------------------------------------------------|
| Power consumption: | 600 W                                                                                     |
| IP classification: | IP20                                                                                      |
| Warm-up time:      | 1 sec                                                                                     |
| Tank capacity:     | 0,4 I water-based fluid fixed tank                                                        |
| Fluid consumption: | Approx. 16 ml/min                                                                         |
| DMX input:         | 11 x 3-pin XLR (M) mounting version                                                       |
| Control:           | DMX; wired remote control (optional); stand-<br>alone; wireless remote control (optional) |
| Housing color:     | Black                                                                                     |
| Color:             | Black                                                                                     |