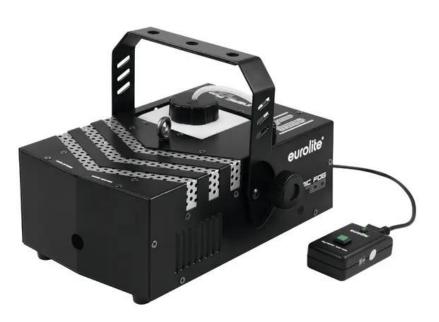

### **EUROLITE Dynamic Fog 700 Fog Machine**

700 watt fogger with DMX

#### Features:

- Compact fog machine with high output volume
- Ideal for accentuating light and laser beams
- Concentrated and steady fog output
- Fan grille with blue LED illumination, switchable
- Short warm-up time
- Output distance: Approx. 2,5 m
- With level indication
- Operates on water-based fluid
- Removable tank
- Control via wired remote control; DMX
- Preprogrammed in LED PC-Control 512; Light Captain
- With mounting bracket
- For application areas such as: Clubs/dancing school; stage; small rental; mobile djs / entertainer
- Application possibility: Standing; suspended Package contents
- 1 x device, 1 x user manual, 1 x power cord, 1 x remote control, 1 x container, 1 x filter

#### **Technical specifications:**

| Power supply:      | 230 V AC, 50 Hz |
|--------------------|-----------------|
| Power consumption: | 700 W           |
| IP classification: | IP20            |

| Power connection:     | Mains input via IEC connector (M) mounting version power supply cord with safety plug (provided) |
|-----------------------|--------------------------------------------------------------------------------------------------|
| Warm-up time:         | Approx. 3 min                                                                                    |
| Output volume:        | Approx. 230 m <sup>3</sup> /min                                                                  |
| Output distance:      | Approx. 2,5 m                                                                                    |
| Tank capacity:        | 0,8 I water-based fluid removable tank                                                           |
| Fluid consumption:    | Approx. 20 ml/min                                                                                |
| DMX channels:         | 1                                                                                                |
| DMX input:            | 1 x 3-pin XLR (M) mounting version                                                               |
| DMX output:           | 1 x 3-pin XLR (F) mounting version                                                               |
| Control:              | Wired remote control; DMX                                                                        |
| Preprogrammed in:     | LED PC-Control 512; Light Captain                                                                |
| Housing color:        | Black                                                                                            |
| Attachment system:    | Mounting bracket                                                                                 |
| Heater:               | 700 W                                                                                            |
| Controls:             | Overheat                                                                                         |
| Color:                | Black                                                                                            |
| Dimensions:           | Width: 25 cm                                                                                     |
|                       | Depth: 32 cm                                                                                     |
|                       | Height: 21,5 cm                                                                                  |
| Weight:               | 3,85 kg                                                                                          |
| Noise classification: | Class 2 (slight noise)                                                                           |
| Remote control        |                                                                                                  |
| Cable length:         | 3 m                                                                                              |
|                       |                                                                                                  |