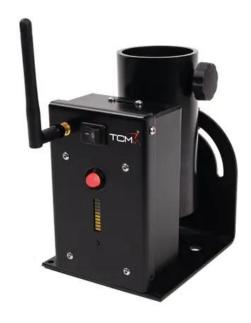

## Features:

- The battery-operated shooter can be used for confetti or streamer cannons
- Suitable for electric cannons with 50and 80 cm length
- The shooting angle can be adjusted steplessly
- Activated by a 230V power source or radio signal
- Rechargeable via PowerCon cable
- Powered by a battery/battery pack
- Output distance: Approx. 20 m
- Control via wireless remote control (optional)
- Made in Europe
- For application areas such as: Carnival

## **Technical specifications:**

| Power supply:      | 230 V AC, 50 Hz                                                               |
|--------------------|-------------------------------------------------------------------------------|
| Power consumption: | 100 W                                                                         |
| Power connection:  | Mains input via PowerCON (blue), mounting version                             |
| Power output:      | 1 x PowerCON (gray), mounting version 1 x special connector recessed mounting |
| Output distance:   | Approx. 20 m                                                                  |
| Control:           | Wireless remote control (optional)                                            |
| Housing color:     | Black                                                                         |