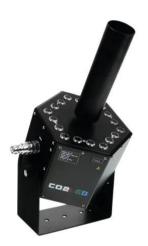

## CO2 LED

Produces up to 10 m long fog bursts, adjustable shooting angle

Art. No.: 51708110 GTIN: 8719699077256

# CO2 LED

Produces up to 10 m long fog bursts, adjustable shooting angle

#### Features:

- Add a bonus to the party with some funky smoke
- The TCM FX CO2 LED is designed to generate smoke and vivid color changes
- Suitable for CO2 bottles with dip tube
- The shooting angle can be adjusted steplessly
- DMX control via any standard DMX controller
- 18 powerful LEDs high-power 3in1 TCL RGB (homogenous color mix)
- Strobe effect
- Output distance: Approx. 10 m
- Control via DMX
- Made in Europe
- For application areas such as: Carnival