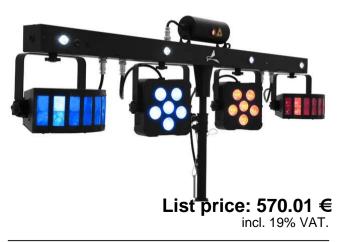

## LED KLS Laser Bar PRO FX Light Set

Bar with 2 strong derbies and spots, white/UV strobe LEDs, laser (RG, 2M)

### LED KLS Laser Bar PRO FX Light Set

Bar with 2 strong derbies and spots, white/UV strobe LEDs, laser (RG, 2M)

Art. No.: 51741091 GTIN: 4026397571523

#### Features:

- Enhanced version with very high brightness and additional UV LEDs
- Compact lightweight
- Crossbar with integrated DMX control unit and stand sleeve
- 2 laser diodes project hundreds of red and green laser beams
- 2 rotating derbies for mirror ball effects
- When fog is used, this effect becomes especially attractive
- Laser; multi beam effect; flower effect; UV effect; strobe effect
- 39 integrated show programs
- The device is cooled by cooling fan
- Control via stand-alone; DMX; IR remote control; sound to light via microphone; wireless footswitch; master/slave function
- Preprogrammed in EASY SHOW 1; Light J; LED PC-Control 512; Light Captain; EASY SHOW 2; EASY SHOW 3; Colorchief
- With mounting bracket
- Mains input and output for power linking up to 8 units