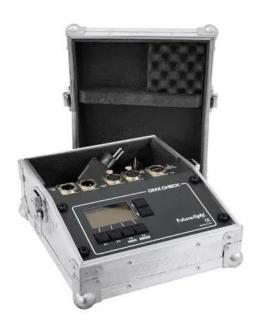

# **FUTURELIGHT DMX-Check, tester in case**

DMX512 Tester, Recorder, Repeater

Art. No.: 51834670

### Features:

- The following can be tested: DMX input and output signal, XLR cable, pin connection
- Exact data analysis and comparison with DMX standard
- Output of exact error descriptions
- USB port for memory back up, loading of DMX data and software updates (for USB pendrives up to 2 GB)
- DMX recorder: DMX data can be saved on USP pendrive and played back
- Can transmit up to 512 DMX channels
- Made in Europe

#### device

- Cordless, flexible and versatile
- Battery operation up to 6h depending on program used

## Package contents

- 1 x device

# Technical specifications:

| Power supply:      | 230 V AC, 50 Hz                                                       |
|--------------------|-----------------------------------------------------------------------|
| Power consumption: | 20,00 W                                                               |
| DMX channels:      | Output 512                                                            |
| DMX input:         | 1 x 3-pin XLR (M) mounting version 1 x 5-pin XLR (M) mounting version |
| DMX output:        | 1 x 3-pin XLR (F) mounting version                                    |

## 1 x 5-pin XLR (F) mounting version

| Available storage media:    | USB devices max. 2GB                                 |
|-----------------------------|------------------------------------------------------|
| Dimensions:                 | Width: 35 cm                                         |
|                             | Depth: 25 cm                                         |
|                             | Height: 13 cm                                        |
| Weight:                     | 4,20 kg                                              |
| Battery pack type:          | 2 x lead 6 V, 1300 mAh,                              |
| Battery pack:               | Battery operation up to 6h depending on program used |
| DMX connection:             | 5-pin and 3-pin XLR                                  |
| Incoming DMX signal level:  | -10 / +15V, 20mV-os sensibility                      |
| DMX digital level accuracy: | 200 ns                                               |
|                             |                                                      |