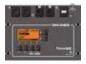

### Features:

- The following can be tested: DMX input and output signal, XLR cable, pin connection
- Exact data analysis and comparison with DMX standard
- Output of exact error descriptions
- USB port for memory back up, loading of DMX data and software updates (for USB pendrives up to 2 GB)
- DMX recorder: DMX data can be saved on USP pendrive and played back
- Can transmit up to 512 DMX channels
- Made in Europe

#### device

- Cordless, flexible and versatile
- Battery operation up to 6h depending on program used