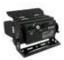

## **EUROLITE LED CLS-9 QCL RGBW 9x8W 12°**

Compact spotlight with 9 x 8 W 4in1 QCL RGBW LED and DMX control

**Art. No.: 51913888** GTIN: 4026397446234

#### Features:

- Equipped with 9 x 4in1 LED in the colors red, green, blue and white
- Functions: static colors, automatic color change, built-in programs, dimmer, strobe effect, Master/Slave operation
- Extremely compact housing in a beautiful design
- Mounting bracket for installations on a stand or a crossbeam
- DMX-controlled operation or stand-alone operation
- Barn doors included in the delivery
- Comfortable addressing and setting via control panel with LED display and four operating buttons
- Ready for connection with power cord and safety plug
- Feed-through output allows to power another device
- After every 8 devices, the fixtures must have a renewed connection with the power mains
- 9 powerful LEDs 8 W high-power 4in1 QCL RGBW (homogenous color mix)
- The device is cooled by passive convection cooling
- Control via stand-alone; DMX; sound to light via microphone
- Preprogrammed in Light'J; EASY SHOW 1; Light Captain
- With a beam angle of 12°

### Logistic

EAN / GTIN: 4026397446234

Weight: 5,50 kg Length: 0.38 m Width: 0.21 m Heigth: 0.31 m

| Power connection:      | Mains input via IEC connector (M) mounting version power supply cord with safety plug (provided) |
|------------------------|--------------------------------------------------------------------------------------------------|
| Power output:          | 1 x IEC connector (F) mounting version                                                           |
| Lamp type:             | LED lamp                                                                                         |
| LED type:              | 9 x 8 W high-power 4in1 QCL RGBW (homogenous color mix)                                          |
| DMX channels:          | 4; 6; 12; 15                                                                                     |
| DMX input:             | 1 x 3-pin XLR (M) mounting version                                                               |
| DMX output:            | 1 x 3-pin XLR (F) mounting version                                                               |
| Cooling:               | Passive convection cooling                                                                       |
| Control:               | Stand-alone; DMX; sound to light via microphone                                                  |
| Preprogrammed in:      | Light'J; EASY SHOW 1; Light Captain                                                              |
| Beam angle:            | 12°                                                                                              |
| Beam angle (1/2 peak): | 12°                                                                                              |
| Housing color:         | Black                                                                                            |
| Dimensions:            | Width: 33,5 cm                                                                                   |
|                        | Depth: 18,5 cm                                                                                   |
|                        | Height: 21 cm                                                                                    |
| Weight:                | 5,05 kg                                                                                          |
| Legal specifications   |                                                                                                  |
| Special product:       | Not designed for household room illumination                                                     |
| Intended use:          | Show effect lighting                                                                             |