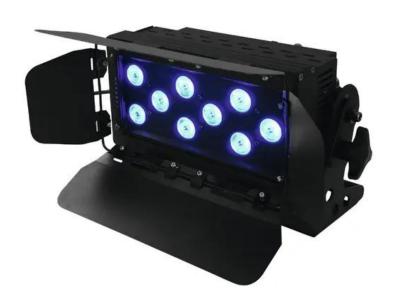

## **EUROLITE LED CLS-9 QCL RGBW 9x8W 12°**

Compact spotlight with 9 x 8 W 4in1 QCL RGBW LED and DMX control

**Art. No.: 51913888** GTIN: 4026397446234

#### Features:

- Equipped with 9 x 4in1 LED in the colors red, green, blue and white
- Functions: static colors, automatic color change, built-in programs, dimmer, strobe effect, Master/Slave operation
- Extremely compact housing in a beautiful design
- Mounting bracket for installations on a stand or a crossbeam
- DMX-controlled operation or stand-alone operation
- Barn doors included in the delivery
- Comfortable addressing and setting via control panel with LED display and four operating buttons
- Ready for connection with power cord and safety plug
- Feed-through output allows to power another device
- After every 8 devices, the fixtures must have a renewed connection with the power mains
- 9 powerful LEDs 8 W high-power 4in1 QCL RGBW (homogenous color mix)
- The device is cooled by passive convection cooling
- Control via stand-alone; DMX; sound to light via microphone
- Preprogrammed in Light'J; EASY SHOW 1; Light Captain
- With a beam angle of 12°