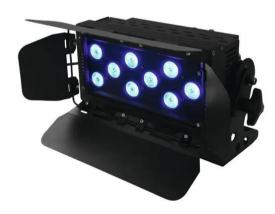

#### Features:

- Equipped with 9 x 4in1 LED in the colors red, green, blue and white
- Functions: static colors, automatic color change, built-in programs, dimmer, strobe effect, Master/Slave operation
- Extremely compact housing in a beautiful design
- Mounting bracket for installations on a stand or a crossbeam
- DMX-controlled operation or stand-alone operation
- Barn doors included in the delivery
- Comfortable addressing and setting via control panel with LED display and four operating buttons
- Ready for connection with power cord and safety plug
- Feed-through output allows to power another device
- After every 8 devices, the fixtures must have a renewed connection with the power mains
- 9 powerful LEDs 8 W high-power 4in1 QCL RGBW (homogenous color mix)
- The device is cooled by passive convection cooling
- Control via stand-alone; DMX; sound to light via microphone
- Preprogrammed in Light'J; EASY SHOW 1; Light Captain