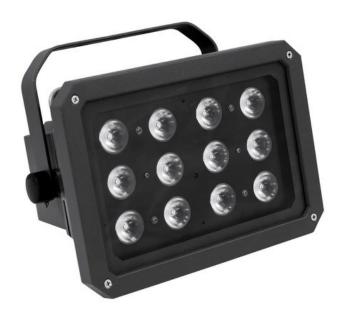

### **EUROLITE LED IP Flood RGB 12x3W 30°**

High performance LED RGB outdoor floodlight

Art. No.: 51914120 GTIN: 4026397339918

### **Description:**

When is going to get dark finally?

When it is getting dark, many public places or historical buildings shine in a very special and charming way. Cutting-edge light technology can be hold responsible for that. With the EUROLITE LED RGB floodlight we do present you one of its powerful representatives. Thanks to its 12 3 Watt high-power LEDs , the illuminates areas are drenched in a deep, strong light and thereby create an unique atmosphere. The colors are static and change automatically. Due to the special LED technology, the diodes shine amazingly bright. Moreover, these outdoor spots are able to strobe and thus have an attractive effect in addition to their nine integrated programs. To not be vulnerable to humidity, DIP switches were set aside. The spots can be linked and completely managed via a remote control. Rely on our LED floodlight an your facades, ceilings or entries will presented in the perfect light. A sight you should not miss out.

#### Features:

- Functions: static colors; automatic color change, 9 built-in programs and strobe effect with variable speed; Master/Slave
- Control in stand-alone mode and DMX programming via optional IR remote (necessary for use)
- DMX control via regular DMX controller (occupies 5 channels)
- Ideal LED luminary for outdoor use
- Locking possibility at the mounting bracket
- Perfect for public places and buildings
- 12 x 3 W LEDs
- Ready for connection with power cord and safety power plug