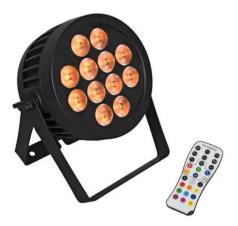

### LED IP PAR 12x8W QCL Spot

Weather-proof (IP65) spotlight with 12 x 8 W LED and 4in1 QCL RGBW color mixing

Art. No.: 51914231 GTIN: 4026397672114

## LED IP PAR 12x8W QCL Spot

Weather-proof (IP65) spotlight with 12 x 8 W LED and 4in1 QCL RGBW color mixing

#### Features:

- 12 powerful LEDs 8 W 4in1 QCL RGBW (homogenous color mix)
- Color blend stepless; color change adjustable; color fade adjustable; Dimmer electronic
- Strobe effect
- Direct color selection for 25 preset colors
- The device is cooled by passive convection cooling
- Control via DMX; IR remote control; stand-alone
- Preprogrammed in LED PC-Control 512; EASY SHOW 1; LED EASY OPERATOR 4x4; LED EASY OPERATOR 4x6; LED EASY OPERATOR DELUXE; Light Captain; EASY SHOW 2; EASY SHOW 3; Colorchief
- Flicker-free
- With a beam angle of 15°
- With double bracket
- LCD display
- Mains input and output for power linking up to 8 units
- Suitable for outdoor use IP65
- With pressure compensation membrane