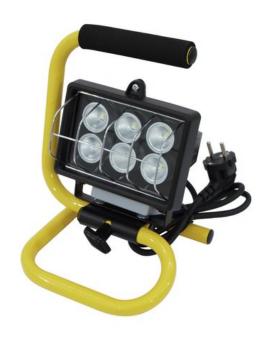

### EUROLITE LED FLS-6 white 3200K 10° IP54

Brilliant LED floodlight stands by you!

Art. No.: 51914410

GTIN: 4026397272697

#### Features:

- Floodlight with high power LEDs
- Ideal LED luminary for outdoor use
- Indoors or outdoors, usable everywhere
- Including portable stand with comfortable handle and protective grille
- The inclination angle can be adjusted via the fixation screw
- Designed for standing operation only
- Extremely compact housing and an appealing design
- Ready for connection with 2.8 m power cord and safety-plug
- Available in 4 colors and 2 color temperatures (white)
- Available in 10° or in 40° versions of the beam reflection angle
- Advantages of high-power LED technology: extreme light output, long life, low power consumption, defacto maintenance free

## **Technical specifications:**

| Power supply:      | 100-240 V AC, 50/60 Hz |
|--------------------|------------------------|
| Power consumption: | 6,00 W                 |
| IP classification: | IP54                   |
| Dimensions:        | Width: 16 cm           |
|                    | Depth: 17,5 cm         |
|                    | Height: 23 cm          |
| LED number:        | 6 x 1 W                |