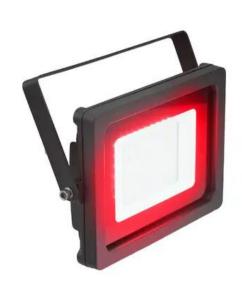

# **EUROLITE LED IP FL-30 SMD red**

Flat IP65 outdoor floodlight with 60 SMD-LEDs red (R)

Art. No.: 51914950 GTIN: 4026397676754

List price: 47.48 €

incl. 19% VAT.

## Features:

- 60 powerful LEDs 0,5 W SMD 5730 red (R)
- The device is cooled by passive convection cooling
- Control via plug and play
- With mounting bracket
- Suitable for outdoor use IP65
- Various versions available
- Silent operation
- For application areas such as: Installation; restaurants, bars and hotels; architecture
- Application possibility: Suspended

| Lamp type:               | LED lamp                    |
|--------------------------|-----------------------------|
| LED type:                | 60 x 0,5 W SMD 5730 red (R) |
| Cooling:                 | Passive convection cooling  |
| Control:                 | Plug and play               |
| Beam angle (1/2 peak):   | 80°                         |
| Beam angle (1/10 peak):  | 120°                        |
| Color of light:          | Red                         |
| Housing color:           | Black matte                 |
| Attachment system:       | Mounting bracket            |
| Material:                | Aluminum casting            |
| Dimensions:              | Width: 22 cm                |
|                          | Depth: 3,5 cm               |
|                          | Height: 17,8 cm             |
| Weight:                  | 1,01 kg                     |
| Noise classification:    | Class 0 (no noise at all)   |
| Mounting bracket         |                             |
| Diameter mounting holes: | 3 x Ø8mm                    |
| Material:                | Metal, 2 mm                 |