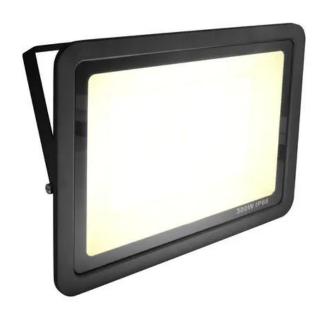

# **EUROLITE LED IP FL-300 SMD WW**

Flat outdoor floodlight (IP66) with white SMD LEDs

Art. No.: 51915070 GTIN: 4026397695946

List price: 177.31 €

incl. 19% VAT.

## Features:

- 396 powerful LEDs SMD 2835 warm white (WW)
- The device is cooled by passive convection cooling
- Control via plug and play
- Good color rendering index (CRI)
- With mounting bracket
- Suitable for outdoor use IP66
- With pressure compensation membrane
- Various versions available
- Silent operation
- For application areas such as: Installation; restaurants, bars and hotels; architecture
- Application possibility: Suspended