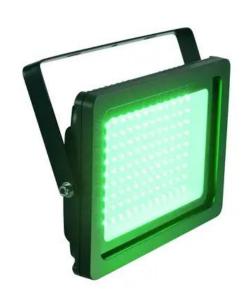

# **EUROLITE LED IP FL-100 SMD green**

Flat IP65 outdoor floodlight with 108 SMD-LEDs green (G)

**Art. No.: 51915102** GTIN: 4026397703351

**List price: 117.81 €** 

incl. 19% VAT.

## Features:

- 108 powerful LEDs SMD 2835 green (G)
- The device is cooled by passive convection cooling
- Control via plug and play
- With mounting bracket
- Suitable for outdoor use IP65
- Available in various colors
- Silent operation
- For application areas such as: Installation; restaurants, bars and hotels; architecture
- Application possibility: Suspended

| Lamp type:               | LED lamp                   |
|--------------------------|----------------------------|
| LED type:                | 108 x SMD 2835 green (G)   |
| Cooling:                 | Passive convection cooling |
| Control:                 | Plug and play              |
| Beam angle (1/2 peak):   | 80°                        |
| Beam angle (1/10 peak):  | 120°                       |
| Color of light:          | Green                      |
| Housing color:           | Black matte                |
| Attachment system:       | Mounting bracket           |
| Material:                | Aluminum casting           |
| Dimensions:              | Width: 30 cm               |
|                          | Depth: 4,2 cm              |
|                          | Height: 24,5 cm            |
| Weight:                  | 1,95 kg                    |
| Noise classification:    | Class 0 (no noise at all)  |
| Mounting bracket         |                            |
| Diameter mounting holes: | 3 x Ø8mm                   |
| Material:                | Metal, 2 mm                |