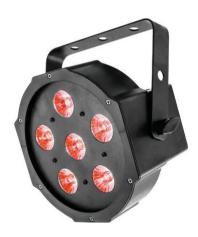

### **LED SLS-6 TCL Spot**

Flat spotlight with 6 x 8 W 3in1 LED with RGB color mixing

**Art. No.: 51915361** GTIN: 4026397612882

List price: 71.28 € incl. 19% VAT.

#### **LED SLS-6 TCL Spot**

Flat spotlight with 6 x 8 W 3in1 LED with RGB color mixing

**Art. No.: 51915361** GTIN: 4026397612882

#### Features:

- Slim design for space-saving applications
- DMX and power terminals intelligently designed for easy wiring
- 6 powerful LEDs 8 W high-power 3in1 TCL RGB (homogenous color mix)
- Color blend stepless; color change adjustable; color fade adjustable; Dimmer electronic
- Strobe effect
- 2 integrated show programs
- Direct color selection for 16 preset colors
- The device is cooled by cooling fan
- Control via stand-alone; DMX; sound to light via microphone; master/slave function
- Preprogrammed in EASY SHOW 1; LED EASY OPERATOR 4x4;
  LED EASY OPERATOR 4x6; LED EASY OPERATOR DELUXE;
  LED PC-Control 512; Light Captain; EASY SHOW 2; EASY SHOW 3; Colorchief
- Flicker-free
- With a beam angle of 16°
- With mounting bracket