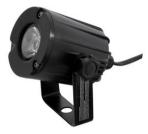

## LED PST-3W 3200K Spot

Narrow beam pinspot with 3 W warm white (WW) LED

### Features:

- For illuminating e.g. mirror balls, entrance or counter areas or as basic illumination
- 1 powerful LED 3 W high-power warm white (WW)
- The device is cooled by passive convection cooling
- Control via plug and play
- With a beam angle of 6°
- Good color rendering index (CRI)
- With Mounting bracket
- Various versions available
- For application areas such as: Clubs/dancing school; Wedding/gala/events; Trade fair and shop fitting; mobile djs / entertainer; restaurants, bars and hotels
- Silent operation
- Application possibility: Suspended; on stand Package contents
- 1 x spotlight, 1 x user manual