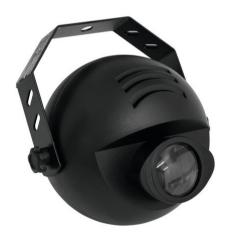

### **LED PST-9W TCL DMX Spot**

Narrow beam pinspot with 9 W 3in1 TCL RGB LED

Art. No.: 51916200 GTIN: 4026397403718

#### Features:

- Memory function saves last setting when switching off
- 1 powerful LED 9 W high-power 3in1 TCL RGB (homogenous color mix)
- Strobe effect
- The device is cooled by passive convection cooling
- Control via stand-alone; DMX; Master/slave function
- With a beam angle of 6°
- For application areas such as: Advertisement/Shop window; Party room; Decoration
- Color change adjustable; color fade adjustable; program speed adjustable; Dimmer electronic
- Preprogrammed in Light'J; LED PC-Control 512; LED EASY OPERATOR 4x4; LED EASY OPERATOR 4x6; LED EASY OPERATOR DELUXE; Light Captain
- Silent operation Package contents
- 1 x spotlight, 1 x user manual, 1 x jack cable