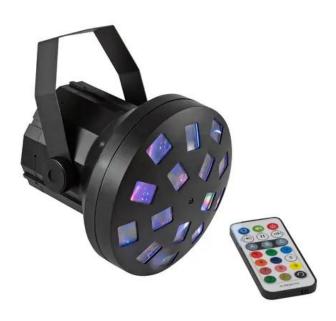

## **EUROLITE LED Mini Z-20 USB Beam Effect**

Small derby with 4 LEDs, RGBW color change and IR remote

**Art. No.: 51918230** GTIN: 4026397690026

List price: 59.38 €

incl. 19% VAT.

## Features:

- Lightweight plastic housing
- Can also be powered via USB power banks
- 4 powerful LEDs 2 W R/G/B/W
- Multi beam effect
- Direct color selection for 10 preset colors
- The device is cooled by passive convection cooling
- Control via sound to light via microphone; stand-alone; IR remote control
- With mounting bracket
- For application areas such as: Party room; mobile use
- Application possibility: Suspended; on stand

#### Package contents

- 1 x device, 1 x external mains adapter, 1 x remote control, 1 x USB cable, 1 x user manual