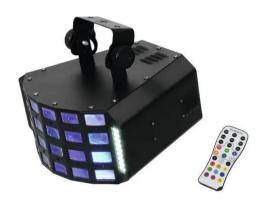

## **LED D-30 Hybrid Beam Effect**

DMX lighting effect with RGBWAP derby, white strobe LEDs, and IR remote control

Art. No.: 51918310 GTIN: 4026397551419

List price: 213.01 € incl. 19% VAT.

# eurolite®

## **LED D-30 Hybrid Beam Effect**

DMX lighting effect with RGBWAP derby, white strobe LEDs, and IR remote control

**Art. No.: 51918310** GTIN: 4026397551419

#### Features:

- Precision lenses fill the room with countless rotating beams
- 36 powerful LEDs SMD 5050 cold white (CW)
- 6 powerful LEDs 3 W high-power 6in1 HCL RGBWAP
- Dimmer electronic; Rotation speed stepless
- Multi beam effect; strobe effect
- 3 integrated show programs
- Direct color selection for 15 preset colors
- The device is cooled by passive convection cooling
- Control via stand-alone; DMX; sound to light via microphone; IR remote control
- Preprogrammed in Light'J; LED PC-Control 512; Light Captain; Colorchief
- With a beam angle of 120°
- With mounting bracket
- Monochrome 4 digit 7-segment LED display
- For application areas such as: Clubs/dancing school; party room; mobile djs / entertainer; small rental
- Application possibility: Suspended; on stand