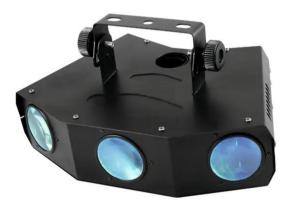

## **LED PIX-3 Flower effect**

LED flower effect with 3 glass lenses for room-filling effects

### Features:

- An angled row with 3 glass lenses offer phenomenal effects
- Operable in stand-alone mode or DMX interface
- DMX512 control possible via any commercial DMX controller (occupies max.3 channels)
- 2 or 3 DMX channels selectable for numerous applications
- Sound-control via built-in microphone
- Microphone sensitivity adjustable via rotary control
- Comfortable addressing and setting via control panel with LED display and four operating buttons
- Functions: Auto mode, sound control, internal programs, strobe settings via DMX, Master/Slave
- Equipped with 192 x 5 mm LED (48 x red, green, blue and white each)
- Locking possibility at the mounting bracket
- Including mounting bracket and mounting hole (36 mm) with fixation screw for installation on a truss system or stand
- Feed-through output allows to power another device
- After every 8 devices the fixtures must have a renewed connection with the power mains