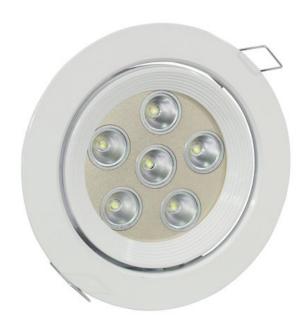

# EUROLITE LED DL-6 7500K 40° Ceiling light

LED-downlight

Art. No.: 51935065

GTIN: 4026397273960

### Features:

- Compact downlight for innovative illumination of bars, malls, restaurants or shops
- Rotatable and swivable decoration light
- Fixation via clamps
- Advantages of high-power LED technology: extreme light output, long life, low power consumption, defacto maintenance free
- Installation only by professional installers or electricians

### **Technical specifications:**

| Power supply:           | 100-240 V AC, 50/60 Hz |
|-------------------------|------------------------|
| Power consumption:      | 25,00 W                |
| Dimensions:             | Width: 19 cm           |
|                         | Depth: 19 cm           |
|                         | Height: 15,5 cm        |
| LED number:             | 6 x 3 W                |
| Beam angle:             | 40°                    |
| Installation hole:      | 180 mm                 |
| Minimum mounting depth: | 170 mm                 |
| Dimensions (L x W x H): | 190 x 190 x 155 mm     |
| Weight:                 | 1.4 kg                 |