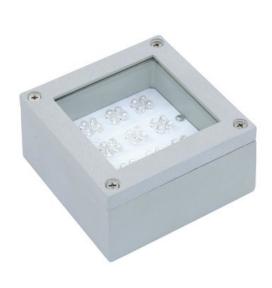

## **EUROLITE LED decoration light 36 LEDs, clear, SC**

Decorative surface mounted luminaire

Art. No.: 51937100 GTIN: 4026397234060

#### Features:

- Rectangular luminaire with thickening and clear glass cover
- Switching Colors: uninterruptedly switches color every given period of time
- Wall and ceiling mounting possible
- Indoor or outdoor use
- Die-cast aluminum housing
- Perfect for decorative and illumination purposes (i.e. in stairways, cinemas, theatres, corridors or hallways, showrooms, etc.)
- Advantages of LED technology: long life of the LEDs, low power consumption, minimal heat emission, defacto maintenance free with brilliant light radiation
- Power cord included

### **Technical specifications:**

| Power supply:        | 230 V AC, 50 Hz |
|----------------------|-----------------|
| Power consumption:   | 2,00 W          |
| IP classification:   | IP65            |
| Dimensions:          | Width: 10 cm    |
|                      | Depth: 5 cm     |
|                      | Height: 10 cm   |
| Protection grade IP: | IP65            |
| LED number:          | 36              |