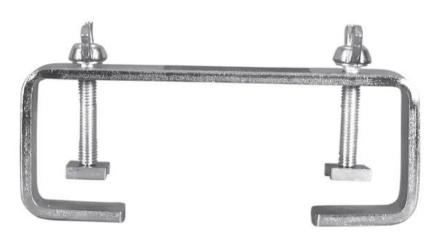

## EUROLITE TCH-50/20 C-Clamp silver

Mounting hook for 50 mm tube, maximum load WLL 30 kg

Art. No.: 58000655

GTIN: 4026397484694

#### Features:

- C-hook for suspending crossbeams, Alu-Bars, aluminum tubes etc.

- For further information about this product, please refer to the Data Sheet under "Downloads"

#### **Technical specifications:**

| Maximum load BGV C1 (8-fold): | 15 kg            |  |
|-------------------------------|------------------|--|
| Maximum load WLL (4-fold):    | 30 kg            |  |
| Tube diameter sector:         | 45 - 50 mm       |  |
| Material:                     | Steel            |  |
| Color:                        | Silver           |  |
| Mounting screw:               | M10              |  |
| Dimensions:                   | Length: 20,50 cm |  |
|                               | Width: 3 cm      |  |
|                               | Depth: 9,5 cm    |  |
| Weight:                       | 0,65 kg          |  |
|                               |                  |  |