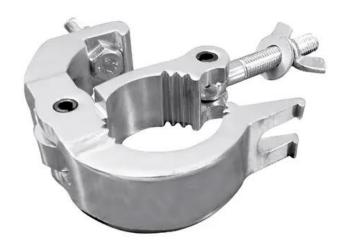

## **EUROLITE TH-100N Theatre Clamp silver**

PRO mounting clamp for 50 mm tube, maximum load WLL 200 kg

**Art. No.: 58000732** GTIN: 4026397377316

#### Features:

- Hook for installing projectors, lighting effects etc. via a truss system
- For the installation at horizontal and vertical truss
- For further information about this product, please refer to the Data Sheet under "Downloads"

### **Technical specifications:**

| Maximum load BGV C1 (8-fold): | 100 kg           |
|-------------------------------|------------------|
| Maximum load WLL (4-fold):    | 200 kg           |
| Tube diameter sector:         | 48 - 50 mm       |
| Material:                     | Aluminum casting |
| Color:                        | Silver           |
| Mounting screw:               | M10              |
| Dimensions:                   | Length: 13 cm    |
|                               | Width: 3,50 cm   |
|                               | Depth: 10,50 cm  |
|                               | Height: 3,50 cm  |
| Weight:                       | 0,49 kg          |
|                               |                  |