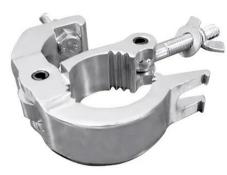

### **TH-100N Theatre Clamp silver**

PRO mounting clamp for 50 mm tube, maximum load WLL 200 kg

Art. No.: 58000732 GTIN: 4026397377316

#### Features:

- Hook for installing projectors, lighting effects etc. via a truss system
- For the installation at horizontal and vertical truss
- For further information about this product, please refer to the Data Sheet under "Downloads"