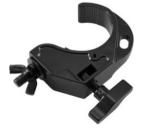

### TH-210S Quick-Lock black

PRO mounting hook, Quick-Lock screw for 50 mm tube, maximum load WLL 100 kg

Art. No.: 58000742 GTIN: 4026397680812

#### Features:

- For the installation at horizontal and vertical truss
- Quick lock hook with large wing bolt for easier mounting
- M10 x 30 mm (8.8) fixation screw with butterfly nut M10 included