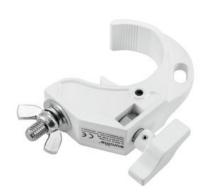

#### Features:

- For the installation at horizontal and vertical truss
- Quick lock hook with large wing bolt for easier mounting
- M10 x 30 mm (8.8) fixation screw with butterfly nut M10 included

### **Technical specifications:**

| Maximum load BGV C1 (8-fold): | 50 kg            |
|-------------------------------|------------------|
| Max. load WLL (4-fold):       | 100 kg           |
| Tube diameter sector:         | 48 - 50 mm       |
| Material:                     | Aluminum casting |
| Color:                        | White            |
| Mounting screw:               | M10              |
| Dimensions:                   | Length: 10 cm    |
|                               | Width: 2,80 cm   |
|                               | Depth: 8,50 cm   |
| Weight:                       | 230 g            |