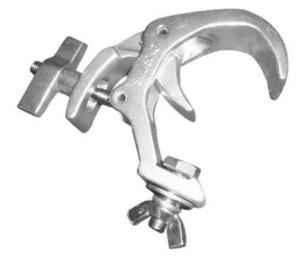

## EUROLITE TH-270 QUICK-LOCK SLIM silver

PRO mounting hook, QUICK-LOCK screw for 50 mm tube, maximum load WLL 50 kg

Art. No.: 58000753 GTIN: 4026397675894

#### Features:

- Hook for installing projectors, lighting effects etc. via a truss system

- QUICK-LOCK hook with large wing bolt for easier mounting

#### **Technical specifications:**

| Maximum load BGV C1 (8-fold): | 25 kg            |  |
|-------------------------------|------------------|--|
| Maximum load WLL (4-fold):    | 50 kg            |  |
| Tube diameter sector:         | 45 - 50 mm       |  |
| Material:                     | Aluminum casting |  |
| Color:                        | Silver           |  |
| Mounting screw:               | M10              |  |
| Dimensions:                   | Length: 10 cm    |  |
|                               | Width: 3 cm      |  |
|                               | Depth: 13,50 cm  |  |
| Weight:                       | 0,26 kg          |  |
|                               |                  |  |